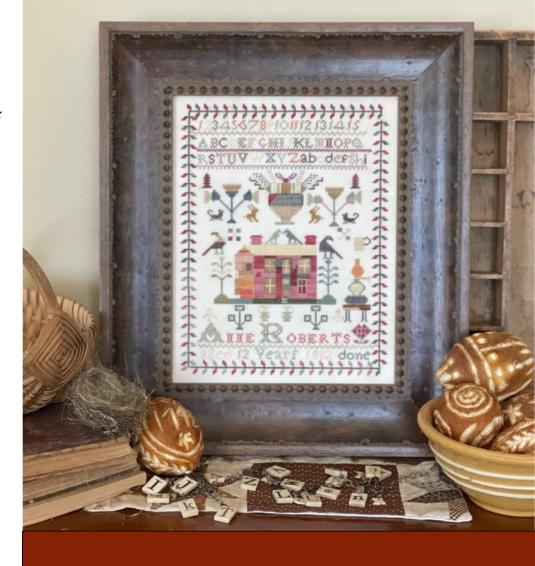

## Anne Roberts

Design Size 149 W x 201 H

Anne was stitched on 40 count Cream & Sugar By Fiber on a Whim. Jammi Mattox perfectly stitched Anne in record time! The finishing touch was done by Jotal Framing in Fairfax V.A.

Thanks to all the wonderful companies that support designers!

Key: CC - Classic Colorworks MDW - Weeks GA - Gentle Art

O 2022 Hands To Work

When I purchased Anne, I loved the crazy house. After receiving her, 2 found so much more to love. The coffee cup (girl after my own heart!), two "fire hydrants" for the dogs and the urn of plants above the house. Thank you Anne for your quirky sampler! And by the way, ask me about the coffee cup and the sweet story of my Mom.